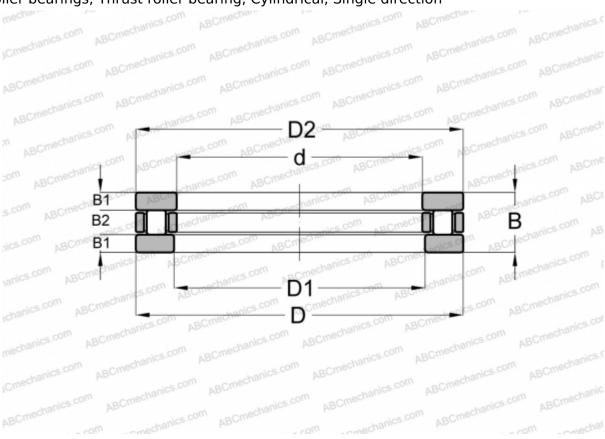

## **Technical specification**

**DIMENSIONS, MM** 

| d                            | 65,000    |
|------------------------------|-----------|
| D                            | 90,000    |
| D1                           | 67,000    |
| D2                           | 90,000    |
| В                            | 18,000    |
| B1                           | 5,250     |
| B2                           | 7,500     |
| WEIGHT, KG                   | 0,310     |
| MANUFACTURER                 | SKF       |
| CALCULATION DATA             |           |
| Basic dynamic load rating, C | 83,000 kN |