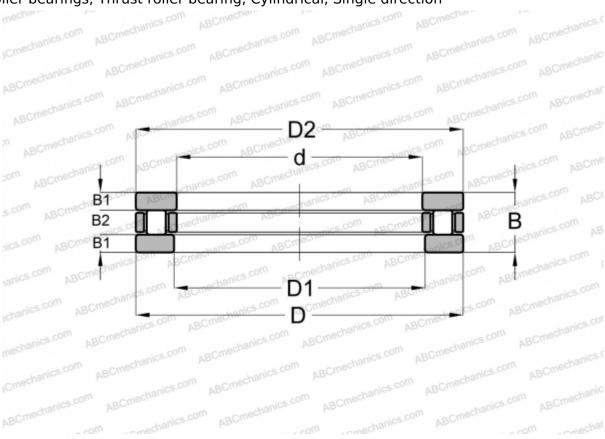

## **81115 TN SKF**

Cylindrical roller thrust bearings

TYPE: Roller bearings, Thrust roller bearing, Cylindrical, Single direction

## **Technical specification**

| DIMENSIONS, MM               |            |
|------------------------------|------------|
| d                            | 75,000     |
| D                            | 100,000    |
| D1                           | 77,000     |
| D2                           | 100,000    |
| В                            | 19,000     |
| B1                           | 5,750      |
| B2                           | 7,500      |
| WEIGHT, KG                   | 0,390      |
| MANUFACTURER                 | SKF        |
| CALCULATION DATA             |            |
| Basic dynamic load rating, C | 83,000 kN  |
| Basic static load rating, Co | 335,000 kN |
| Fatigue load limit, Pu       | 34,000 kN  |
| INCLUDED PRODUCTS            |            |