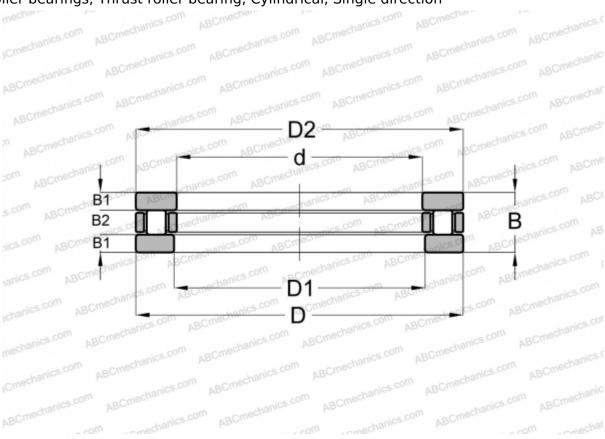

## **Technical specification**

| DIMENSIONS, | MM |
|-------------|----|
| d           |    |

| D 10         | 05,000 |
|--------------|--------|
| D1 8         | 82,000 |
| D2 10        | 05,000 |
| В            | 19,000 |
| B1           | 5,750  |
| B2           | 7,500  |
| WEIGHT, KG   | 0,400  |
| MANUFACTURER | SKF    |