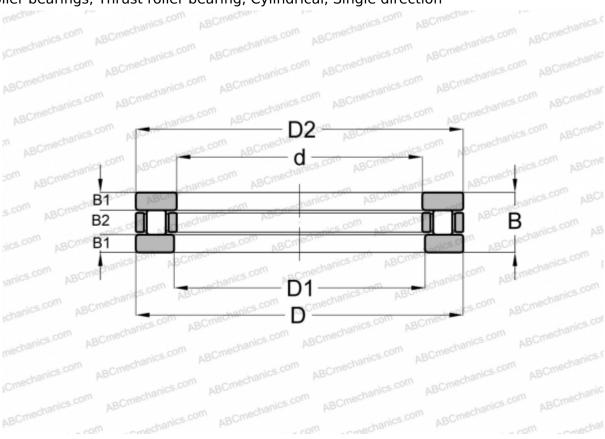

## **81117 TN SKF**

Cylindrical roller thrust bearings

TYPE: Roller bearings, Thrust roller bearing, Cylindrical, Single direction

## **Technical specification**

| DIMENSIONS, MM               |            |
|------------------------------|------------|
| d                            | 85,000     |
| D                            | 110,000    |
| D1                           | 87,000     |
| D2                           | 110,000    |
| В                            | 19,000     |
| B1                           | 5,750      |
| B2                           | 7,500      |
| WEIGHT, KG                   | 0,420      |
| MANUFACTURER                 | SKF        |
| CALCULATION DATA             |            |
| Basic dynamic load rating, C | 88,000 kN  |
| Basic static load rating, Co | 365,000 kN |
| Fatigue load limit, Pu       | 37,500 kN  |
| INCLUDED PRODUCTS            |            |