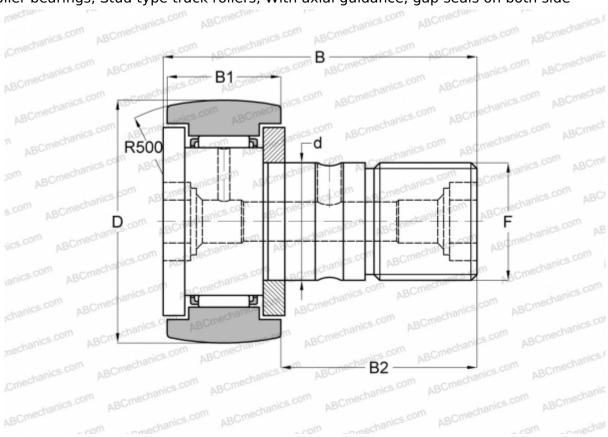

## CF 10 RM IKO

Cam followers

TYPE: Roller bearings, Stud type track rollers, With axial guidance, gap seals on both side

## **Technical specification**

| DIMENSIONS, MM |            |
|----------------|------------|
| d              | 10,000     |
| D              | 22,000     |
| В              | 36,200     |
| B1             | 12,000     |
| B2             | 23,000     |
| F              | M10x1      |
| WEIGHT, KG     | 0,045      |
| MANUFACTURER   | <u>IKO</u> |
| INTERCHANGE    |            |
| ABC            | KR 22      |
| INA            | KR 22      |
| SKF            | KR 22 B    |
| McGill         | MCFR-22    |