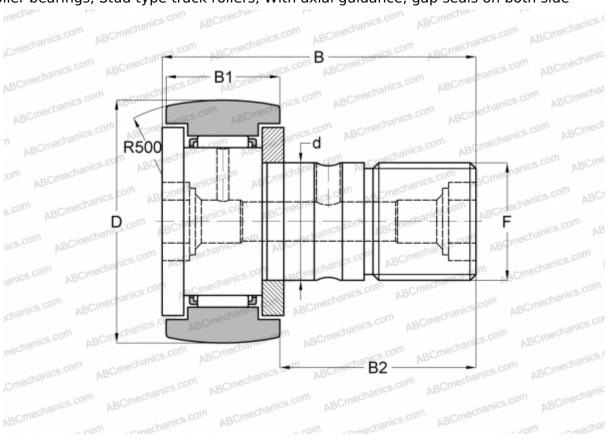

## TYPE: Roller bearings, Stud type track rollers, With axial guidance, gap seals on both side

# **Technical specification**

| DIMENSIONS, MM |                |
|----------------|----------------|
| d              | 12,000         |
| D              | 30,000         |
| В              | 40,200         |
| B1             | 14,000         |
| B2             | 25,000         |
| F              | M12x1.5        |
| WEIGHT, KG     | 0,095          |
| MANUFACTURER   | <u>IKO</u>     |
| INTERCHANGE    |                |
| ABC            | <u>KR 30</u>   |
| INA            | <u>KR 30</u>   |
| SKF            | <u>KR 30 B</u> |
| McGill         | MCFR-30        |