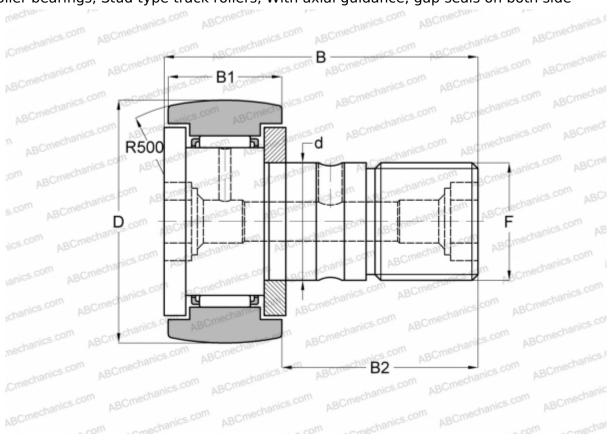

### TYPE: Roller bearings, Stud type track rollers, With axial guidance, gap seals on both side

## **Technical specification**

| DIMENSIONS, MM |                |
|----------------|----------------|
| d              | 12,000         |
| D              | 32,000         |
| В              | 40,200         |
| B1             | 14,000         |
| B2             | 25,000         |
| F              | M12x1.5        |
| WEIGHT, KG     | 0,105          |
| MANUFACTURER   | <u>IKO</u>     |
| INTERCHANGE    |                |
| ABC            | <u>KR 32</u>   |
| INA            | <u>KR 32</u>   |
| SKF            | <u>KR 32 B</u> |
| McGill         | MCFR-32        |