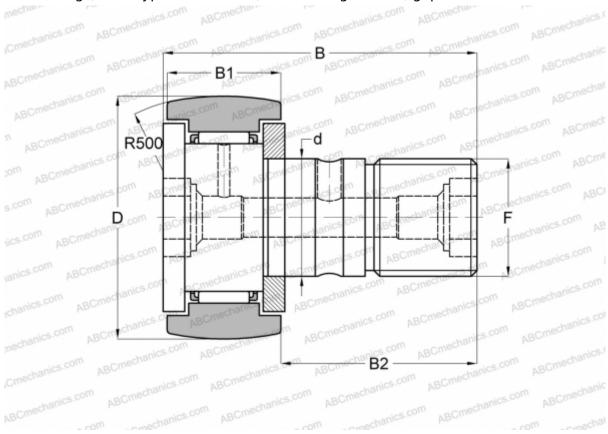

## **KR 47 INA**

Cam followers

TYPE: Roller bearings, Stud type track rollers, With axial guidance, gap seals on both side

## **Technical specification**

| D | IM | EN | ISI | 10 | ٧S, | ММ |
|---|----|----|-----|----|-----|----|
|---|----|----|-----|----|-----|----|

| d            | 20,000           |  |  |  |  |  |
|--------------|------------------|--|--|--|--|--|
| D            | 47,000           |  |  |  |  |  |
| В            | 66,000           |  |  |  |  |  |
| B1           | 24,000           |  |  |  |  |  |
| B2           | 40,500           |  |  |  |  |  |
| F            | M20x1.5          |  |  |  |  |  |
| WEIGHT, KG   | 0,400            |  |  |  |  |  |
| MANUFACTURER | INA              |  |  |  |  |  |
| INTERCHANGE  |                  |  |  |  |  |  |
| ABC          | KR 47            |  |  |  |  |  |
| SKF          | KR 47            |  |  |  |  |  |
| IKO          | <u>CF 20-1 R</u> |  |  |  |  |  |
| McGill       | MCFR-47          |  |  |  |  |  |