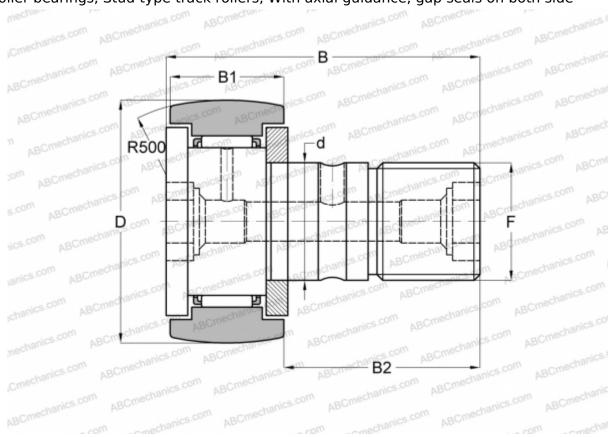

## **CF 20-1 R IKO**

Cam followers

TYPE: Roller bearings, Stud type track rollers, With axial guidance, gap seals on both side

## **Technical specification**

| DIMENSIONS, MM |            |  |  |
|----------------|------------|--|--|
| d              | 20,000     |  |  |
| D              | 47,000     |  |  |
| В              | 66,100     |  |  |
| B1             | 24,000     |  |  |
| B2             | 40,500     |  |  |
| F              | M20x1.5    |  |  |
| WEIGHT, KG     | 0,385      |  |  |
| MANUFACTURER   | <u>IKO</u> |  |  |
| INTERCHANGE    |            |  |  |
| ABC            | KR 47      |  |  |
| INA            | KR 47      |  |  |
| SKF            | KR 47      |  |  |
| McGill         | MCFR-47    |  |  |