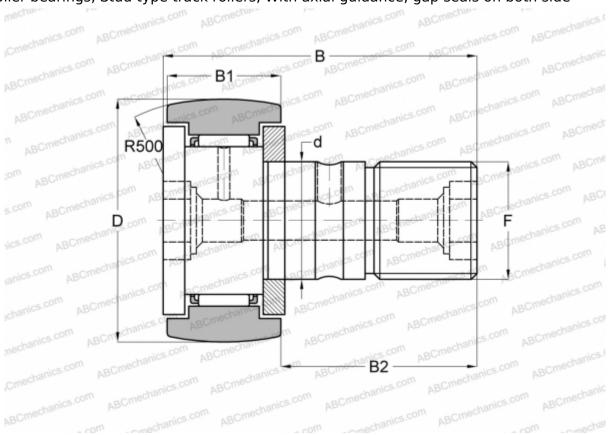

## **CF 20 R IKO**

Cam followers

TYPE: Roller bearings, Stud type track rollers, With axial guidance, gap seals on both side

## **Technical specification**

| DIMENSIONS, MM |            |  |  |
|----------------|------------|--|--|
| d              | 20,000     |  |  |
| D              | 52,000     |  |  |
| В              | 66,100     |  |  |
| B1             | 24,000     |  |  |
| B2             | 40,500     |  |  |
| F              | M20x1.5    |  |  |
| WEIGHT, KG     | 0,460      |  |  |
| MANUFACTURER   | <u>IKO</u> |  |  |
| INTERCHANGE    |            |  |  |
| ABC            | KR 52      |  |  |
| INA            | KR 52      |  |  |
| SKF            | KR 52      |  |  |
| McGill         | MCFR-52    |  |  |