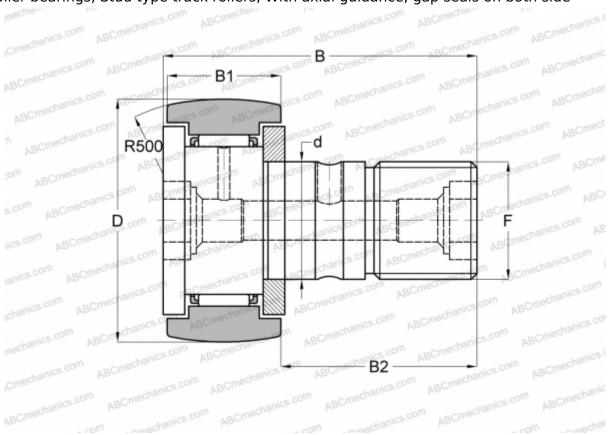

## **KR 90 INA**

Cam followers

TYPE: Roller bearings, Stud type track rollers, With axial guidance, gap seals on both side

## **Technical specification**

| D | IM | EN | ISI | 10 | ٧S, | ММ |
|---|----|----|-----|----|-----|----|
|---|----|----|-----|----|-----|----|

| · ·          |           |  |  |  |  |  |
|--------------|-----------|--|--|--|--|--|
| d            | 30,000    |  |  |  |  |  |
| D            | 90,000    |  |  |  |  |  |
| В            | 100,000   |  |  |  |  |  |
| B1           | 35,000    |  |  |  |  |  |
| B2           | 63,000    |  |  |  |  |  |
| F            | M30x1.5   |  |  |  |  |  |
| WEIGHT, KG   | 2,032     |  |  |  |  |  |
| MANUFACTURER | INA       |  |  |  |  |  |
| INTERCHANGE  |           |  |  |  |  |  |
| ABC          | KR 90     |  |  |  |  |  |
| SKF          | KR 90     |  |  |  |  |  |
| IKO          | CF 30-2 R |  |  |  |  |  |
| McGill       | MCFR-90   |  |  |  |  |  |