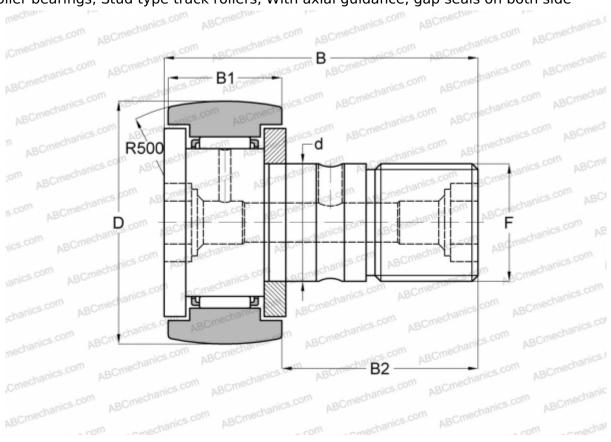

### TYPE: Roller bearings, Stud type track rollers, With axial guidance, gap seals on both side

## **Technical specification**

| DIMENSIONS, MM               |                  |
|------------------------------|------------------|
| d                            | 30,000           |
| D                            | 85,000           |
| В                            | 100,000          |
| B1                           | 35,000           |
| B2                           | 63,000           |
| F                            | M30x1.5          |
| WEIGHT, KG                   | 2,030            |
| MANUFACTURER                 | <u>IKO</u>       |
| INTERCHANGE                  |                  |
| ABC                          | <u>CF 30-1 R</u> |
| McGill                       | <u>MCFR-85</u>   |
| CALCULATION DATA             |                  |
| Basic dynamic load rating, C | 45,400 kN        |

#### CALCULATION DATA

| 30,000           | Basic static load rating, Co | 85,100 kN |
|------------------|------------------------------|-----------|
| 85,000           |                              |           |
| 100,000          |                              |           |
| 35,000           |                              |           |
| 63,000           |                              |           |
| M30x1.5          |                              |           |
| 2,030            |                              |           |
| <u>IKO</u>       |                              |           |
| <u>CF 30-1 R</u> |                              |           |
| MCFR-85          |                              |           |
| 45,400 kN        |                              |           |