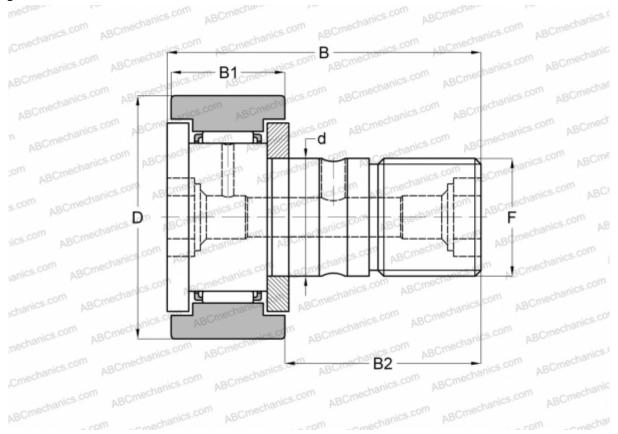

## Cam followers

TYPE: Roller bearings, Stud type track rollers, With axial guidance, gap seals on both side, cylindrical outer ring

## **Technical specification**

| DIMENSIONS, MM               |             |
|------------------------------|-------------|
| d                            | 3,000       |
| D                            | 10,000      |
| В                            | 17,000      |
| B1                           | 7,000       |
| B2                           | 9,000       |
| F                            | M3x0.5      |
| WEIGHT, KG                   | 0,004       |
| MANUFACTURER                 | <u>IKO</u>  |
| INTERCHANGE                  |             |
| ABC                          | <u>CF 3</u> |
| McGill                       | MCFR-10-X   |
| CALCULATION DATA             |             |
| Basic dynamic load rating, C | 1,500 kN    |