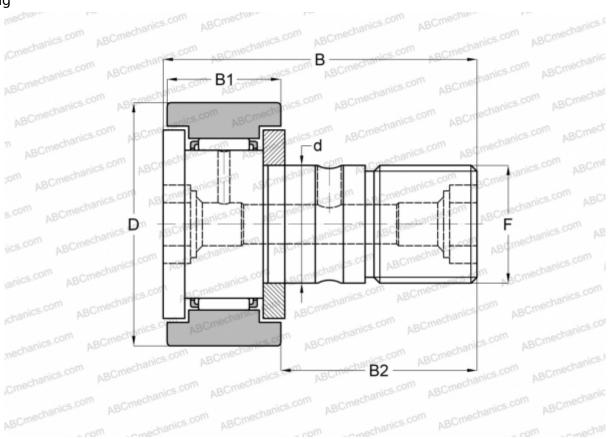

## Cam followers

TYPE: Roller bearings, Stud type track rollers, With axial guidance, gap seals on both side, cylindrical outer ring

## **Technical specification**

| DIMENSIONS, MM               |             | CALCULATION DATA             |       |
|------------------------------|-------------|------------------------------|-------|
| d                            | 4,000       | Basic static load rating, Co | 1,590 |
| D                            | 12,000      |                              |       |
| В                            | 20,000      |                              |       |
| B1                           | 8,000       |                              |       |
| B2                           | 11,000      |                              |       |
| F                            | M4x0.7      |                              |       |
| WEIGHT, KG                   | 0,007       |                              |       |
| MANUFACTURER                 | <u>IKO</u>  |                              |       |
| INTERCHANGE                  |             |                              |       |
| ABC                          | <u>CF 4</u> |                              |       |
| McGill                       | MCFR-12-X   |                              |       |
| CALCULATION DATA             |             |                              |       |
| Basic dynamic load rating, C | 2,070 kN    |                              |       |