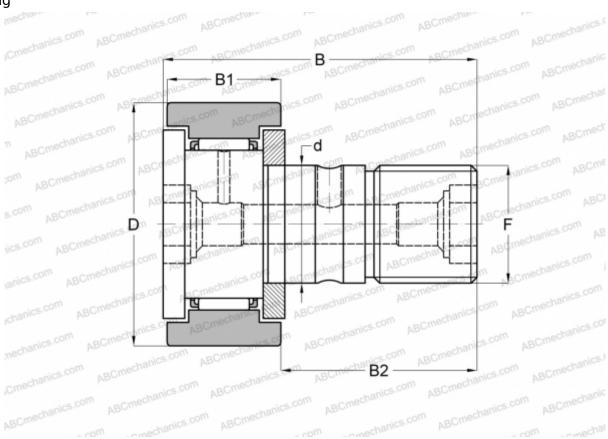

## CF 5 IKO

Cam followers

TYPE: Roller bearings, Stud type track rollers, With axial guidance, gap seals on both side, cylindrical outer ring

## **Technical specification**

| DIMENSIONS, MM               |             | CALCULATION DATA             |         |
|------------------------------|-------------|------------------------------|---------|
| d                            | 5,000       | Basic static load rating, Co | 2,140 k |
| D                            | 13,000      |                              |         |
| В                            | 23,000      |                              |         |
| B1                           | 9,000       |                              |         |
| B2                           | 13,000      |                              |         |
| F                            | M5x0.8      |                              |         |
| WEIGHT, KG                   | 0,010       |                              |         |
| MANUFACTURER                 | <u>IKO</u>  |                              |         |
| INTERCHANGE                  |             |                              |         |
| ABC                          | <u>CF 5</u> |                              |         |
| McGill                       | MCFR-13-X   |                              |         |
| CALCULATION DATA             |             |                              |         |
| Basic dynamic load rating, C | 2,520 kN    |                              |         |