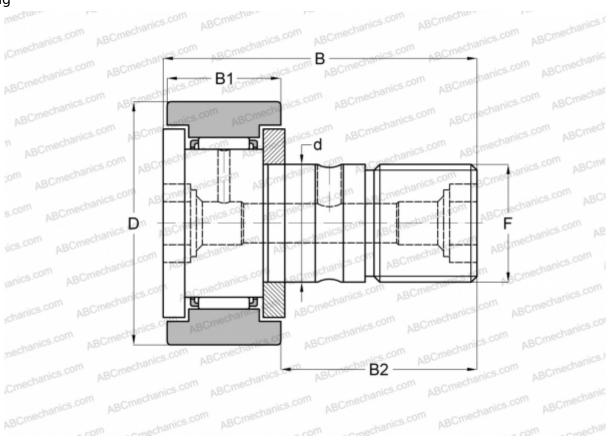

## **CF 10-1 M IKO**

Cam followers

TYPE: Roller bearings, Stud type track rollers, With axial guidance, gap seals on both side, cylindrical outer ring

## **Technical specification**

| DIMENSIONS, MM |            |
|----------------|------------|
| d              | 10,000     |
| D              | 26,000     |
| В              | 36,200     |
| B1             | 12,000     |
| B2             | 23,000     |
| F              | M10x1      |
| WEIGHT, KG     | 0,060      |
| MANUFACTURER   | <u>IKO</u> |
| INTERCHANGE    |            |
| ABC            | KR 26 X    |
| INA            | KR 26 X    |
| SKF            | KR 26 X    |
| McGill         | MCFR-26-X  |