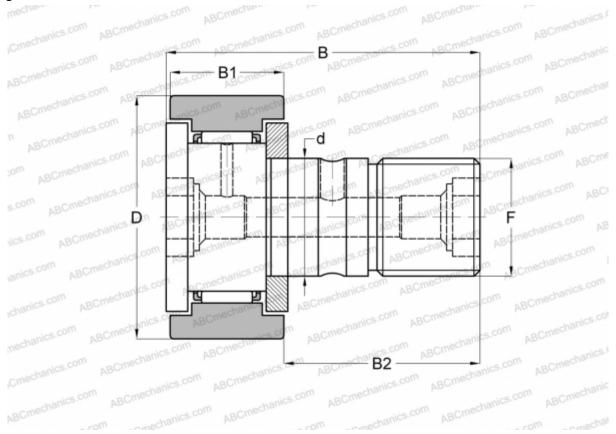

## **Technical specification**

| DIMENSIONS, MM               |              |
|------------------------------|--------------|
| d                            | 10,000       |
| D                            | 22,000       |
| В                            | 36,200       |
| B1                           | 12,000       |
| B2                           | 23,000       |
| F                            | M10x1.25     |
| WEIGHT, KG                   | 0,045        |
| MANUFACTURER                 | <u>IKO</u>   |
| INTERCHANGE                  |              |
| ABC                          | <u>CF 10</u> |
| McGill                       | MCFR-22A-X   |
| CALCULATION DATA             |              |
| Basic dynamic load rating, C | 5,430 kN     |