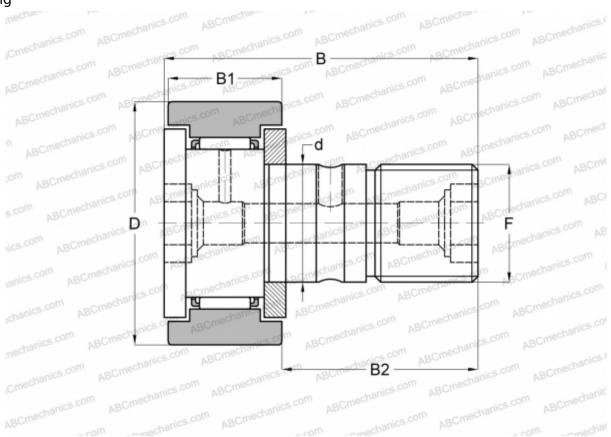

## **Technical specification**

| DIMENSIONS, MM               |                | CALCULATION DATA             |          |
|------------------------------|----------------|------------------------------|----------|
| d                            | 10,000         | Basic static load rating, Co | 6,890 kN |
| D                            | 26,000         |                              |          |
| В                            | 36,200         |                              |          |
| B1                           | 12,000         |                              |          |
| B2                           | 23,000         |                              |          |
| F                            | M10x1.25       |                              |          |
| WEIGHT, KG                   | 0,060          |                              |          |
| MANUFACTURER                 | <u>IKO</u>     |                              |          |
| INTERCHANGE                  |                |                              |          |
| ABC                          | <u>CF 10-1</u> |                              |          |
| McGill                       | MCFR-26A-X     |                              |          |
| CALCULATION DATA             |                |                              |          |
| Basic dynamic load rating, C | 5,430 kN       |                              |          |