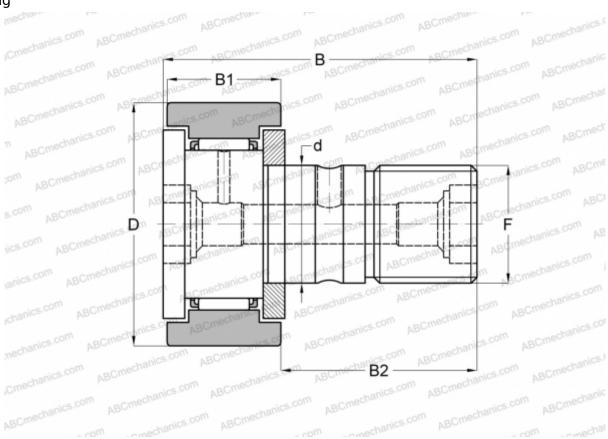

## **CF 18 IKO**

Cam followers

TYPE: Roller bearings, Stud type track rollers, With axial guidance, gap seals on both side, cylindrical outer ring

## **Technical specification**

| DIMENSIONS, MM |            |
|----------------|------------|
| d              | 18,000     |
| D              | 40,000     |
| В              | 58,100     |
| B1             | 20,000     |
| B2             | 36,500     |
| F              | M18x1.5    |
| WEIGHT, KG     | 0,250      |
| MANUFACTURER   | <u>IKO</u> |
| INTERCHANGE    |            |
| ABC            | KR 40 X    |
| INA            | KR 40 X    |
| SKF            | KR 40 X    |
| McGill         | MCFR-40-X  |