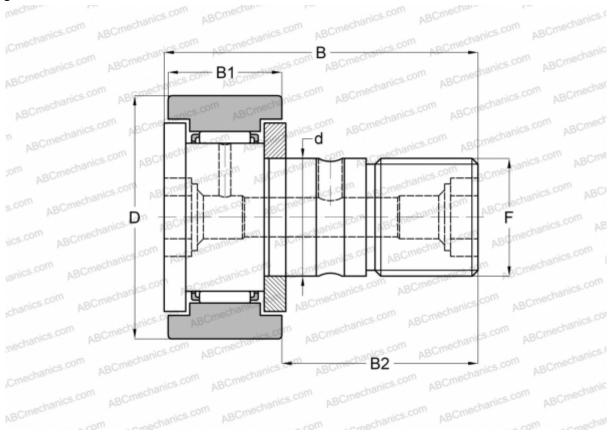

## **Technical specification**

| DIMENSIONS, MM             |                     |
|----------------------------|---------------------|
| d                          | 20,000              |
| D                          | 47,000              |
| В                          | 66,100              |
| B1                         | 24,000              |
| B2                         | 40,500              |
| F                          | M20x1.5             |
|                            |                     |
| WEIGHT, KG                 | 0,385               |
| WEIGHT, KG<br>MANUFACTURER | 0,385<br><u>IKO</u> |
|                            |                     |
| MANUFACTURER               |                     |
| MANUFACTURER               | <u>IKO</u>          |