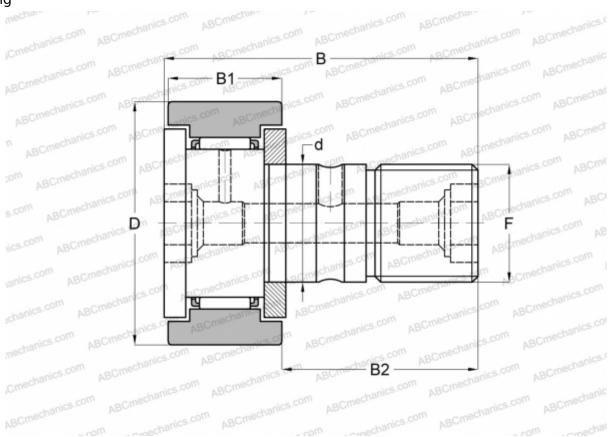

## **CF 20 IKO**

Cam followers

TYPE: Roller bearings, Stud type track rollers, With axial guidance, gap seals on both side, cylindrical outer ring

## **Technical specification**

| DIMENSIONS, MM |            |
|----------------|------------|
| d              | 20,000     |
| D              | 52,000     |
| В              | 66,100     |
| B1             | 24,000     |
| B2             | 40,500     |
| F              | M20x1.5    |
| WEIGHT, KG     | 0,460      |
| MANUFACTURER   | <u>IKO</u> |
| INTERCHANGE    |            |
| ABC            | KR 52 X    |
| INA            | KR 52 X    |
| SKF            | KR 52 X    |
| McGill         | MCFR-52-X  |