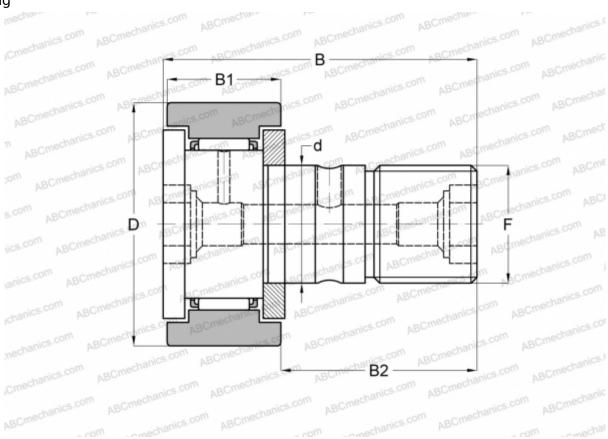

## **CF 24 IKO**

Cam followers

TYPE: Roller bearings, Stud type track rollers, With axial guidance, gap seals on both side, cylindrical outer ring

## **Technical specification**

| DIMENSIONS, MM |            |
|----------------|------------|
| d              | 24,000     |
| D              | 62,000     |
| В              | 80,100     |
| B1             | 29,000     |
| B2             | 49,500     |
| F              | M24x1.5    |
| WEIGHT, KG     | 0,815      |
| MANUFACTURER   | <u>IKO</u> |
| INTERCHANGE    |            |
| ABC            | KR 62 X    |
| INA            | KR 62 X    |
| SKF            | KR 62 X    |
| McGill         | MCFR-62-X  |