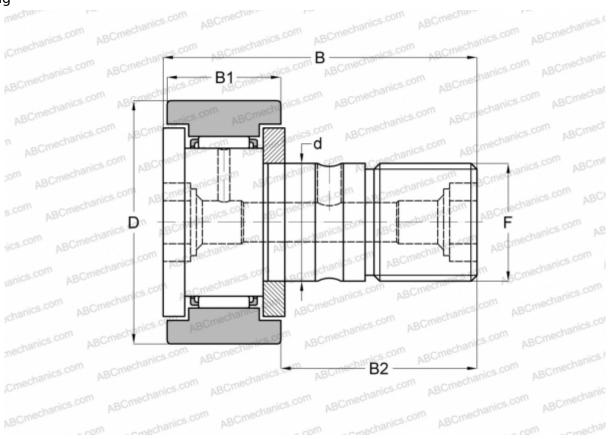

## **CF 24-1 IKO**

Cam followers

TYPE: Roller bearings, Stud type track rollers, With axial guidance, gap seals on both side, cylindrical outer ring

## **Technical specification**

| DIMENSIONS, MM |            |
|----------------|------------|
| d              | 24,000     |
| D              | 72,000     |
| В              | 80,100     |
| B1             | 29,000     |
| B2             | 49,500     |
| F              | M24x1.5    |
| WEIGHT, KG     | 1,140      |
| MANUFACTURER   | <u>IKO</u> |
| INTERCHANGE    |            |
| ABC            | KR 72 X    |
| INA            | KR 72 X    |
| SKF            | KR 72 X    |
| McGill         | MCFR-72-X  |