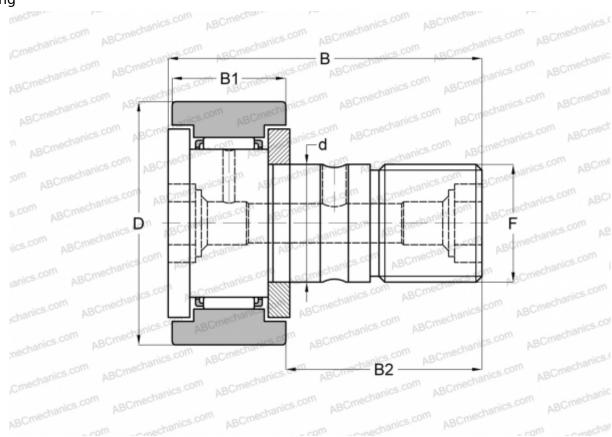

## **CF 30 IKO**

Cam followers

TYPE: Roller bearings, Stud type track rollers, With axial guidance, gap seals on both side, cylindrical outer ring

## **Technical specification**

| DIMENSIONS, MM |            |
|----------------|------------|
| d              | 30,000     |
| D              | 80,000     |
| В              | 100,000    |
| B1             | 35,000     |
| B2             | 63,000     |
| F              | M30x1.5    |
| WEIGHT, KG     | 1,870      |
| MANUFACTURER   | <u>IKO</u> |
| INTERCHANGE    |            |
| ABC            | KR 80 X    |
| INA            | KR 80 X    |
| SKF            | KR 80 X    |
| McGill         | MCFR-80-X  |