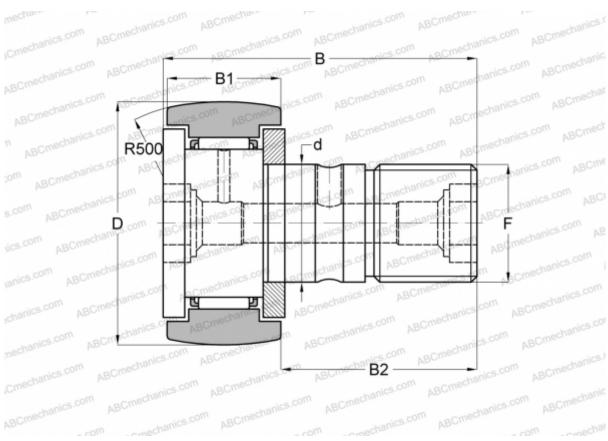

## **CFKR 85 IKO**

Cam followers

TYPE: Roller bearings, Stud type track rollers, With axial guidance, gap seals on both side, double hex hole

## **Technical specification**

| DIMENSIONS, MM               |                     |
|------------------------------|---------------------|
| d                            | 30,000              |
| D                            | 85,000              |
| В                            | 100,000             |
| B1                           | 35,000              |
| B2                           | 63,000              |
| F                            | M30x1.5             |
|                              |                     |
| WEIGHT, KG                   | 2,020               |
| WEIGHT, KG MANUFACTURER      | 2,020<br><u>IKO</u> |
| ·                            | ·                   |
| MANUFACTURER                 | ·                   |
| MANUFACTURER<br>INTERCHANGE  | IKO                 |
| MANUFACTURER INTERCHANGE ABC | IKO  CFKR 85        |