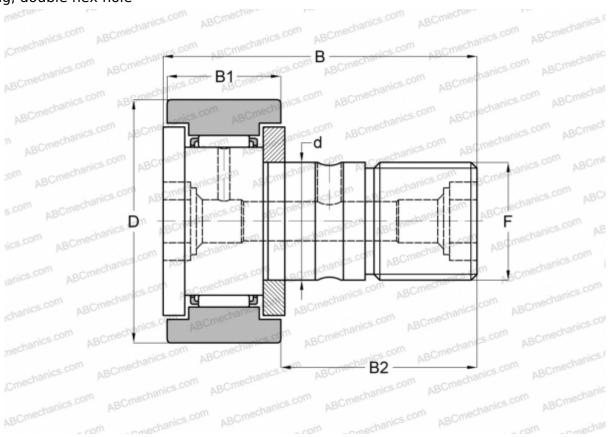

## CFKR 30 R IKO

Cam followers

TYPE: Roller bearings, Stud type track rollers, With axial guidance, gap seals on both side, cylindrical outer ring, double hex hole

## **Technical specification**

| DIMENSIONS, MM |                  |
|----------------|------------------|
| d              | 12,000           |
| D              | 30,000           |
| В              | 40,200           |
| B1             | 14,000           |
| B2             | 25,000           |
| F              | M12x1.5          |
| WEIGHT, KG     | 0,094            |
| MANUFACTURER   | <u>IKO</u>       |
| INTERCHANGE    |                  |
| ABC            | <u>CFKR 30 R</u> |
| JNS            | <u>CF 12-AB</u>  |
|                |                  |
| THK            | <u>CF 12-AB</u>  |