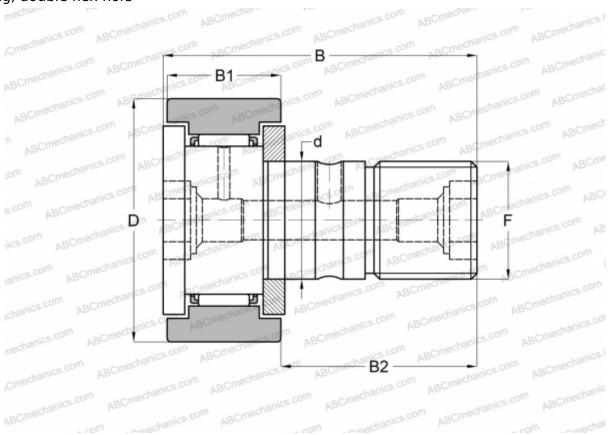

## **CFKR 62 R ABC**

Cam followers

TYPE: Roller bearings, Stud type track rollers, With axial guidance, gap seals on both side, cylindrical outer ring, double hex hole

## **Technical specification**

| DI | М | ΕN | IS | IO | N: | 5, | ΜI | М |
|----|---|----|----|----|----|----|----|---|
|    |   |    |    |    |    |    |    |   |

| d            | 24,000          |  |  |  |  |  |  |
|--------------|-----------------|--|--|--|--|--|--|
| D            | 62,000          |  |  |  |  |  |  |
| В            | 80,000          |  |  |  |  |  |  |
| B1           | 29,000          |  |  |  |  |  |  |
| B2           | 49,500          |  |  |  |  |  |  |
| F            | M24x1.5         |  |  |  |  |  |  |
| WEIGHT, KG   | 0,798           |  |  |  |  |  |  |
| MANUFACTURER | ABC             |  |  |  |  |  |  |
| INTERCHANGE  |                 |  |  |  |  |  |  |
| IKO          | CFKR 62 R       |  |  |  |  |  |  |
| JNS          | <u>CF 24-AB</u> |  |  |  |  |  |  |
|              |                 |  |  |  |  |  |  |