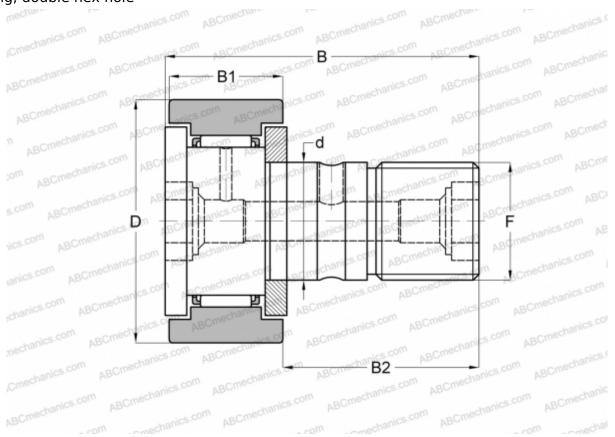

## Cam followers

TYPE: Roller bearings, Stud type track rollers, With axial guidance, gap seals on both side, cylindrical outer ring, double hex hole

## **Technical specification**

| DIMENSIONS, MM |                                |
|----------------|--------------------------------|
| d              | 30,000                         |
| D              | 80,000                         |
| В              | 100,000                        |
| B1             | 35,000                         |
| B2             | 63,000                         |
| F              | M30x1.5                        |
| WEIGHT, KG     | 1,860                          |
| ,,             |                                |
| MANUFACTURER   | ΙΚΟ                            |
| -              | <u>IKO</u>                     |
| MANUFACTURER   | <u>IKO</u><br><u>CFKR 80 R</u> |
| MANUFACTURER   |                                |