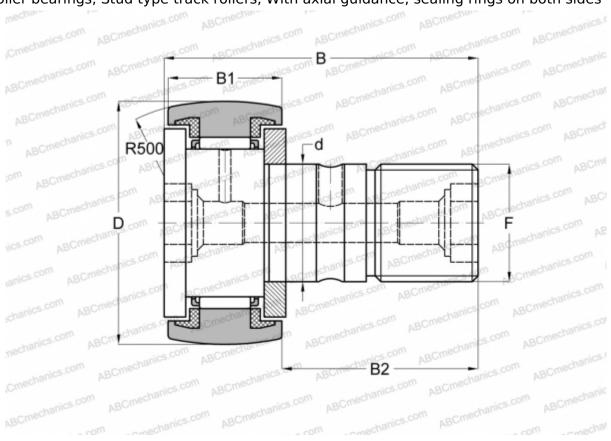

### TYPE: Roller bearings, Stud type track rollers, With axial guidance, sealing rings on both sides

## **Technical specification**

| DIMENSIONS, MM |          |  |  |
|----------------|----------|--|--|
| d              | 6,000    |  |  |
| D              | 16,000   |  |  |
| В              | 28,000   |  |  |
| B1             | 11,000   |  |  |
| B2             | 16,000   |  |  |
| F              | M6x1     |  |  |
| WEIGHT, KG     | 0,023    |  |  |
| MANUFACTURER   | INA      |  |  |
| INTERCHANGE    |          |  |  |
| ABC            | KR 16 PP |  |  |