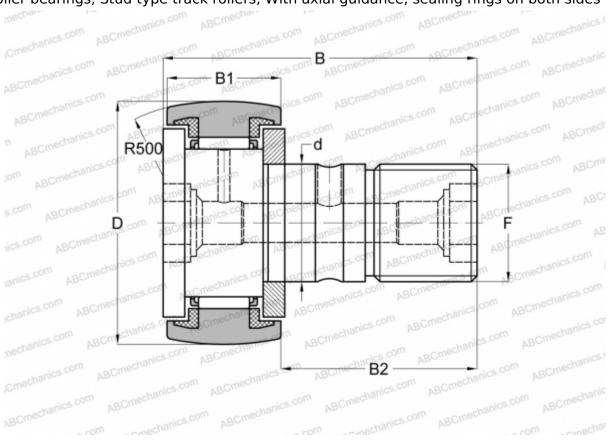

### TYPE: Roller bearings, Stud type track rollers, With axial guidance, sealing rings on both sides

## **Technical specification**

| DIMENSIONS, MM |                 |  |  |  |
|----------------|-----------------|--|--|--|
| d              | 8,000           |  |  |  |
| D              | 19,000          |  |  |  |
| В              | 32,000          |  |  |  |
| B1             | 11,000          |  |  |  |
| B2             | 20,000          |  |  |  |
| F              | M8x1.25         |  |  |  |
| WEIGHT, KG     | 0,032           |  |  |  |
| MANUFACTURER   | INA             |  |  |  |
| INTERCHANGE    |                 |  |  |  |
| ABC            | <u>KR 19 PP</u> |  |  |  |
| 54.0           |                 |  |  |  |