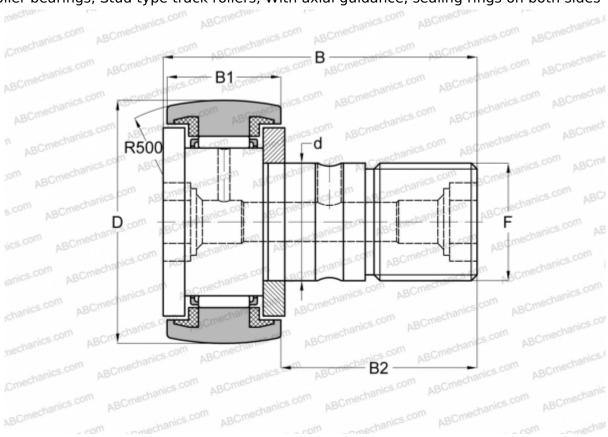

## CF 10-1 UURM IKO

Cam followers

TYPE: Roller bearings, Stud type track rollers, With axial guidance, sealing rings on both sides

## **Technical specification**

| DIMENSIONS, MM |                     |
|----------------|---------------------|
| d              | 10,000              |
| D              | 26,000              |
| В              | 36,200              |
| B1             | 12,000              |
| B2             | 23,000              |
| F              | M10x1               |
| WEIGHT, KG     | 0,060               |
| MANUFACTURER   | <u>IKO</u>          |
| INTERCHANGE    |                     |
| ABC            | KR 26 PP            |
| FAG            | KR 26 C2RS/ NAKD 26 |
| INA            | KR 26 PP            |
| SKF            | KR 26 PPA           |