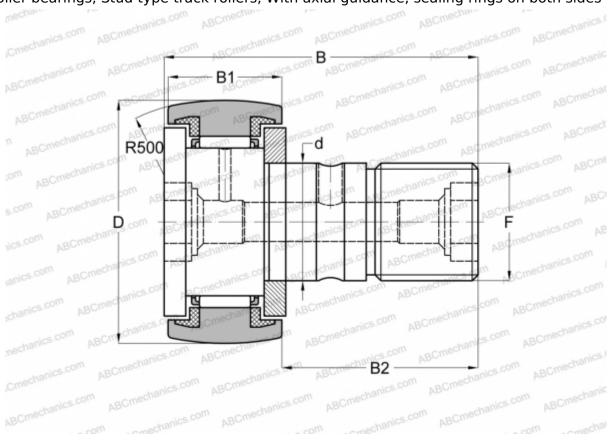

### TYPE: Roller bearings, Stud type track rollers, With axial guidance, sealing rings on both sides

## **Technical specification**

| DIMENSIONS, MM |                     | INTERCHANGE |
|----------------|---------------------|-------------|
| d              | 10,000              | ΙΚΟ         |
| D              | 26,000              |             |
| В              | 36,000              |             |
| B1             | 12,000              |             |
| B2             | 23,000              |             |
| F              | M10×1               |             |
| WEIGHT, KG     | 0,059               |             |
| MANUFACTURER   | <u>McGill</u>       |             |
| INTERCHANGE    |                     |             |
| ABC            | <u>KR 26 PP</u>     |             |
| FAG            | KR 26 C2RS/ NAKD 26 |             |