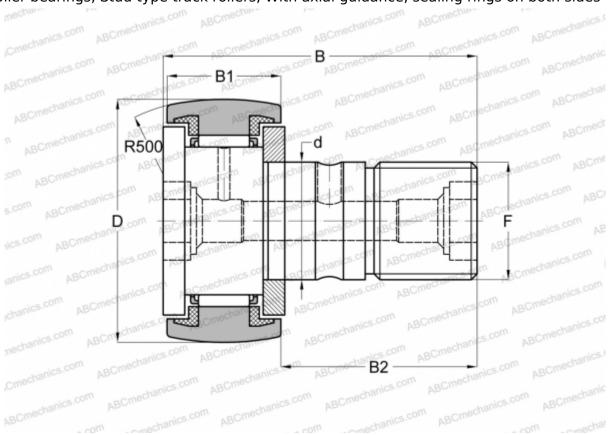

## **CF 10 UUR IKO**

Cam followers

TYPE: Roller bearings, Stud type track rollers, With axial guidance, sealing rings on both sides

## **Technical specification**

| DIMENSIONS, MM               |            | CALCULATION DATA             |       |
|------------------------------|------------|------------------------------|-------|
| d                            | 10,000     | Basic static load rating, Co | 6,890 |
| D                            | 22,000     |                              |       |
| В                            | 36,200     |                              |       |
| B1                           | 12,000     |                              |       |
| B2                           | 23,000     |                              |       |
| F                            | M10x1.25   |                              |       |
| WEIGHT, KG                   | 0,045      |                              |       |
| MANUFACTURER                 | IKO        |                              |       |
| INTERCHANGE                  |            |                              |       |
| ABC                          | CF 10 UUR  |                              |       |
| McGill                       | MCFR-22A-S |                              |       |
| CALCULATION DATA             |            |                              |       |
| Basic dynamic load rating, C | 5,430 kN   |                              |       |