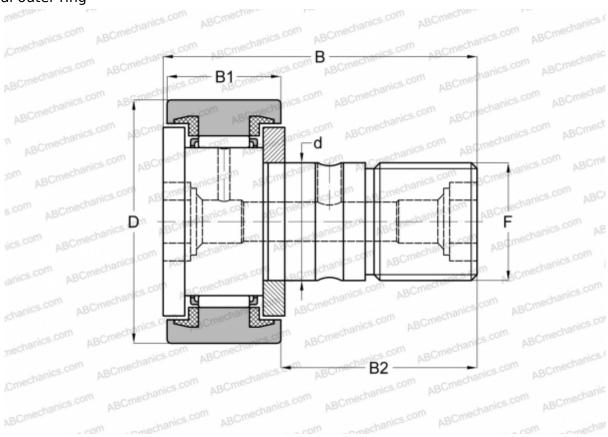

## CF 3 UU IKO

Cam followers

TYPE: Roller bearings, Stud type track rollers, With axial guidance, sealing rings on both sides, cylindrical outer ring

## **Technical specification**

| DIMENSIONS, MM               |            | CALCULATION DATA             |          |
|------------------------------|------------|------------------------------|----------|
| d                            | 3,000      | Basic static load rating, Co | 1,020 kl |
| D                            | 10,000     |                              |          |
| В                            | 17,000     |                              |          |
| B1                           | 7,000      |                              |          |
| B2                           | 9,000      |                              |          |
| F                            | M3x0.5     |                              |          |
| WEIGHT, KG                   | 0,004      |                              |          |
| MANUFACTURER                 | <u>IKO</u> |                              |          |
| INTERCHANGE                  |            |                              |          |
| ABC                          | CF 3 UU    |                              |          |
| McGill                       | MCFR-10-SX |                              |          |
| CALCULATION DATA             |            |                              |          |
| Basic dynamic load rating, C | 1,500 kN   |                              |          |