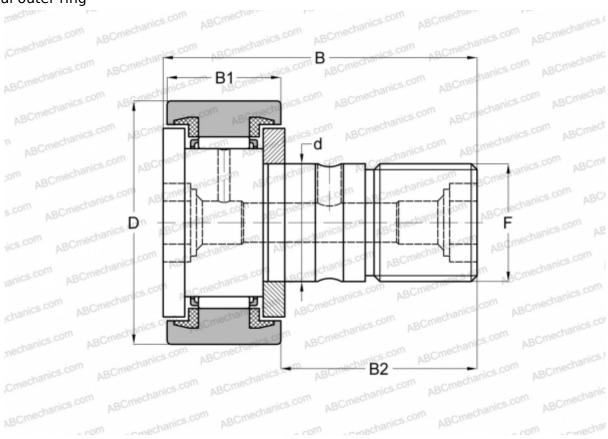

## **CF 5 UU IKO**

Cam followers

TYPE: Roller bearings, Stud type track rollers, With axial guidance, sealing rings on both sides, cylindrical outer ring

## **Technical specification**

| DIMENSIONS, MM               |            | CALCULATION DATA             |         |
|------------------------------|------------|------------------------------|---------|
| d                            | 5,000      | Basic static load rating, Co | 2,140 k |
| D                            | 13,000     |                              |         |
| В                            | 23,000     |                              |         |
| B1                           | 9,000      |                              |         |
| B2                           | 13,000     |                              |         |
| F                            | M5x0.8     |                              |         |
| WEIGHT, KG                   | 0,010      |                              |         |
| MANUFACTURER                 | IKO        |                              |         |
| INTERCHANGE                  |            |                              |         |
| ABC                          | CF 5 UU    |                              |         |
| McGill                       | MCFR-13-SX |                              |         |
| CALCULATION DATA             |            |                              |         |
| Basic dynamic load rating, C | 2,520 kN   |                              |         |