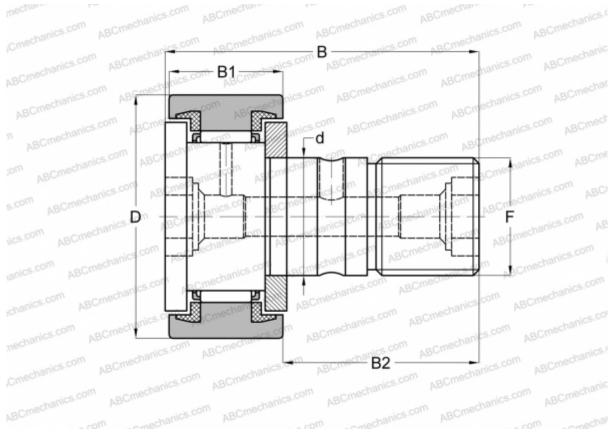

## Cam followers

TYPE: Roller bearings, Stud type track rollers, With axial guidance, sealing rings on both sides, cylindrical outer ring

## **Technical specification**

| DIMENSIONS, MM |                           |   |  |  |
|----------------|---------------------------|---|--|--|
| d              | 8,000                     | P |  |  |
| D              | 19,000                    |   |  |  |
| В              | 32,000                    |   |  |  |
| B1             | 11,000                    |   |  |  |
| B2             | 20,000                    |   |  |  |
| F              | M8x1.25                   |   |  |  |
| WEIGHT, KG     | 0,032                     |   |  |  |
| MANUFACTURER   | ABC                       |   |  |  |
| INTERCHANGE    |                           |   |  |  |
| FAG            | KR 19C DZ 2RS/ NAKD 19 DZ |   |  |  |
| INA            | KR 19 PPX                 |   |  |  |