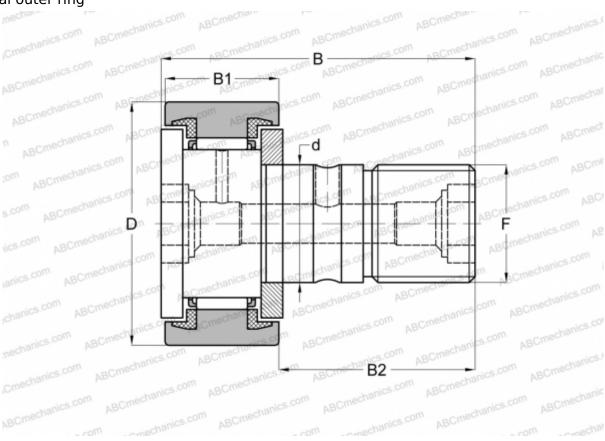

## CF 8 UU IKO

Cam followers

TYPE: Roller bearings, Stud type track rollers, With axial guidance, sealing rings on both sides, cylindrical outer ring

## **Technical specification**

| DIMENSIONS, MM |                           |
|----------------|---------------------------|
| d              | 8,000                     |
| D              | 19,000                    |
| В              | 32,200                    |
| B1             | 11,000                    |
| B2             | 20,000                    |
| F              | M8x1.25                   |
| WEIGHT, KG     | 0,029                     |
| MANUFACTURER   | <u>IKO</u>                |
| INTERCHANGE    |                           |
| ABC            | KR 19 PPX                 |
| FAG            | KR 19C DZ 2RS/ NAKD 19 DZ |
| INA            | KR 19 PPX                 |
| SKF            | KR 19 PPX                 |