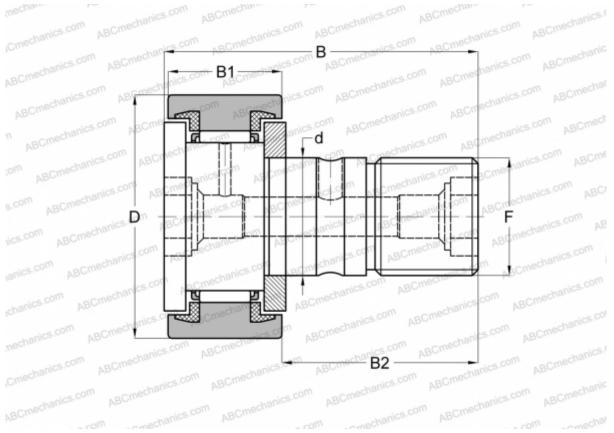

#### **DIMENSIONS, MM** d 10,000 D 26,000 В 36,200 12,000 Β1 23,000 B2 F M10x1 WEIGHT, KG 0,060 MANUFACTURER IKO

| ABC | <u>KR 26 PPX</u>          |
|-----|---------------------------|
| FAG | KR 26C DZ 2RS/ NAKD 26 DZ |
| INA | <u>KR 26 PPX</u>          |
| SKF | KR 26 PPX                 |