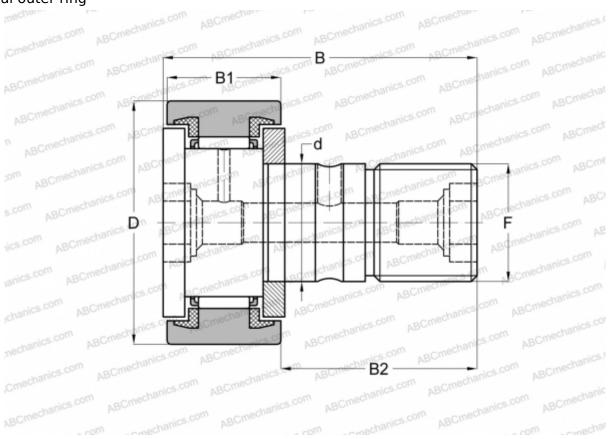

## CF 10 UU IKO

Cam followers

TYPE: Roller bearings, Stud type track rollers, With axial guidance, sealing rings on both sides, cylindrical outer ring

## **Technical specification**

| DIMENSIONS, MM               |                 | CALCULATION DATA             |          |
|------------------------------|-----------------|------------------------------|----------|
| d                            | 10,000          | Basic static load rating, Co | 6,890 kN |
| D                            | 22,000          |                              |          |
| В                            | 36,200          |                              |          |
| B1                           | 12,000          |                              |          |
| B2                           | 23,000          |                              |          |
| F                            | M10x1.25        |                              |          |
| WEIGHT, KG                   | 0,045           |                              |          |
| MANUFACTURER                 | <u>IKO</u>      |                              |          |
| INTERCHANGE                  |                 |                              |          |
| ABC                          | <u>CF 10 UU</u> |                              |          |
| McGill                       | MCFR-22A-SX     |                              |          |
| CALCULATION DATA             |                 |                              |          |
| Basic dynamic load rating, C | 5,430 kN        |                              |          |