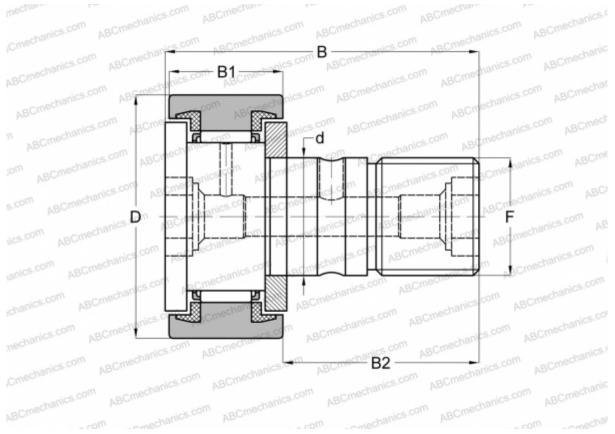

## Cam followers

TYPE: Roller bearings, Stud type track rollers, With axial guidance, sealing rings on both sides, cylindrical outer ring

## **Technical specification**

|             | DIMENSIONS, MM |                           | INTERC |  |  |
|-------------|----------------|---------------------------|--------|--|--|
|             | d              | 12,000                    | McGill |  |  |
|             | D              | 30,000                    |        |  |  |
|             | В              | 40,000                    |        |  |  |
|             | B1             | 14,000                    |        |  |  |
|             | B2             | 25,000                    |        |  |  |
|             | F              | M12x1.5                   |        |  |  |
|             | WEIGHT, KG     | 0,091                     |        |  |  |
|             | MANUFACTURER   | ABC                       |        |  |  |
| INTERCHANGE |                |                           |        |  |  |
|             | FAG            | KR 30C DZ 2RS/ NAKD 30 DZ |        |  |  |
|             |                |                           |        |  |  |