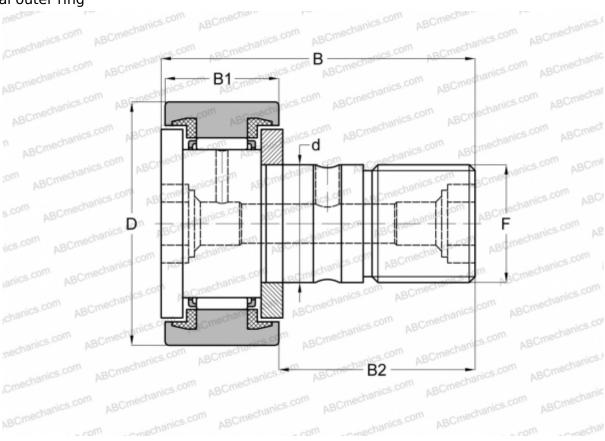

## CF 12 UU IKO

Cam followers

TYPE: Roller bearings, Stud type track rollers, With axial guidance, sealing rings on both sides, cylindrical outer ring

## **Technical specification**

| DIMENSIONS, MM |                           |
|----------------|---------------------------|
| d              | 12,000                    |
| D              | 30,000                    |
| В              | 40,200                    |
| B1             | 14,000                    |
| B2             | 25,000                    |
| F              | M12x1.5                   |
| WEIGHT, KG     | 0,095                     |
| MANUFACTURER   | <u>IKO</u>                |
| INTERCHANGE    |                           |
| ABC            | KR 30 PPX                 |
| FAG            | KR 30C DZ 2RS/ NAKD 30 DZ |
| INA            | KR 30 PPX                 |
| SKF            | KR 30 PPX                 |