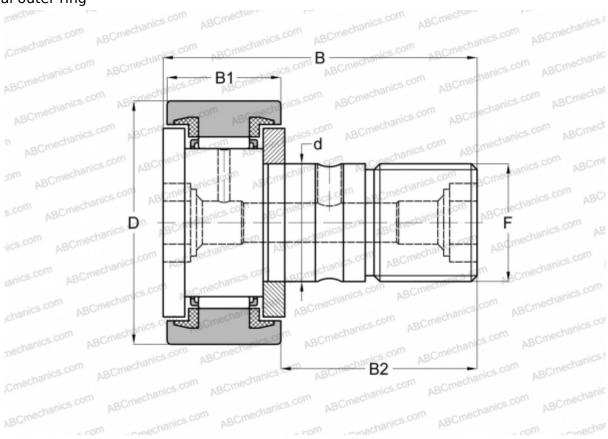

## MCFR-32-SX McGill

Cam followers

TYPE: Roller bearings, Stud type track rollers, With axial guidance, sealing rings on both sides, cylindrical outer ring

## **Technical specification**

| DIMENSIONS, MM |                           | INTERCHANGE |                   |
|----------------|---------------------------|-------------|-------------------|
| d              | 12,000                    | IKO         | <u>CF 12-1 UU</u> |
| D              | 32,000                    |             |                   |
| В              | 40,000                    |             |                   |
| B1             | 14,000                    |             |                   |
| B2             | 25,000                    |             |                   |
| F              | M12x1.5                   |             |                   |
| WEIGHT, KG     | 0,100                     |             |                   |
| MANUFACTURER   | <u>McGill</u>             |             |                   |
| INTERCHANGE    |                           |             |                   |
| ABC            | KR 32 PPX                 |             |                   |
| FAG            | KR 32C DZ 2RS/ NAKD 32 DZ |             |                   |
| INA            | KR 32 PPX                 |             |                   |
| SKF            | KR 32 PPX                 |             |                   |