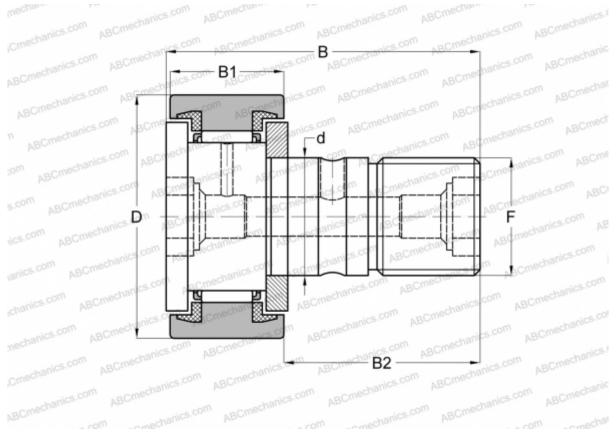

## **Technical specification**

| DIMENSIONS, MM |                        |
|----------------|------------------------|
| d              | 16,000                 |
| D              | 35,000                 |
| В              | 52,100                 |
| B1             | 18,000                 |
| B2             | 32,500                 |
| F              | M16x1.5                |
| WEIGHT, KG     | 0,170                  |
| MANUFACTURER   | <u>IKO</u>             |
| INTERCHANGE    |                        |
|                |                        |
| ABC            | <u>KR 35 PPX</u>       |
| ABC<br>INA     | KR 35 PPX<br>KR 35 PPX |
|                |                        |