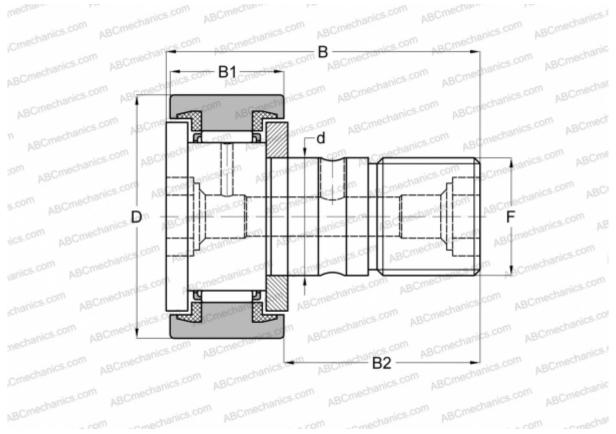

## **Technical specification**

| DIMENSIONS, MM |                  |
|----------------|------------------|
| d              | 18,000           |
| D              | 40,000           |
| В              | 58,100           |
| B1             | 20,000           |
| B2             | 36,500           |
| F              | M18x1.5          |
| WEIGHT, KG     | 0,250            |
| MANUFACTURER   | <u>IKO</u>       |
| INTERCHANGE    |                  |
| ABC            | <u>KR 40 PPX</u> |
| INA            | <u>KR 40 PPX</u> |
| SKF            | <u>KR 40 PPX</u> |
| McGill         | MCFR-40-SX       |