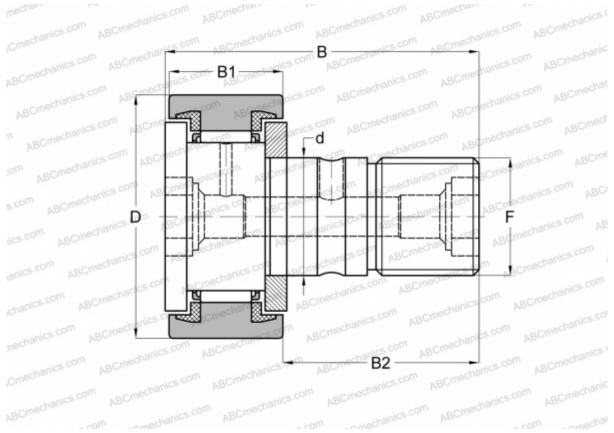

# TYPE: Roller bearings, Stud type track rollers, With axial guidance, sealing rings on both sides, cylindrical outer ring

### **Technical specification**

| DIMENSIONS, MM               |                   |
|------------------------------|-------------------|
| d                            | 30,000            |
| D                            | 85,000            |
| В                            | 100,000           |
| B1                           | 35,000            |
| B2                           | 63,000            |
| F                            | M30x1.5           |
| WEIGHT, KG                   | 2,030             |
| MANUFACTURER                 | <u>IKO</u>        |
| INTERCHANGE                  |                   |
| ABC                          | <u>CF 30-1 UU</u> |
| McGill                       | MCFR-85-SX        |
| CALCULATION DATA             |                   |
| Basic dynamic load rating, C | 45,400 kN         |