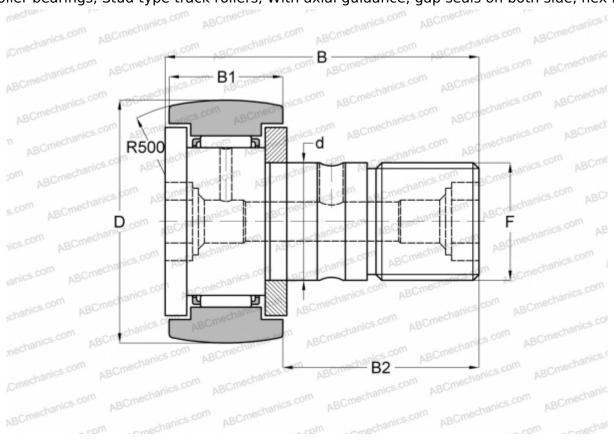

## TYPE: Roller bearings, Stud type track rollers, With axial guidance, gap seals on both side, hex hole

# **Technical specification**

| DIMENSIONS, MM               |                |
|------------------------------|----------------|
| d                            | 5,000          |
| D                            | 13,000         |
| В                            | 23,000         |
| B1                           | 9,000          |
| B2                           | 13,000         |
| F                            | M5x0.8         |
| WEIGHT, KG                   | 0,010          |
| MANUFACTURER                 | <u>IKO</u>     |
| INTERCHANGE                  |                |
| ABC                          | <u>CF 5 BR</u> |
| McGill                       | MCFR-13-B      |
| CALCULATION DATA             |                |
| Basic dynamic load rating, C | 2,520 kN       |

#### CALCULATION DATA

|            | CALCOLATION DATA             |          |
|------------|------------------------------|----------|
| 5,000      | Basic static load rating, Co | 2,140 kN |
| 13,000     |                              |          |
| 23,000     |                              |          |
| 9,000      |                              |          |
| 13,000     |                              |          |
| M5x0.8     |                              |          |
| 0,010      |                              |          |
| <u>IKO</u> |                              |          |
| CF 5 BR    |                              |          |
| MCFR-13-B  |                              |          |
| 2,520 kN   |                              |          |