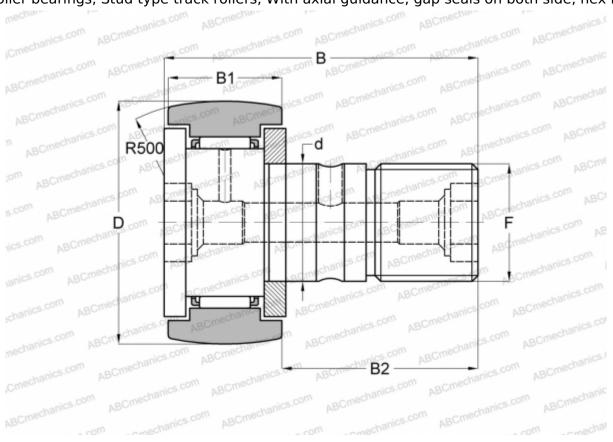

### TYPE: Roller bearings, Stud type track rollers, With axial guidance, gap seals on both side, hex hole

## **Technical specification**

| DIMENSIONS, MM |                 |
|----------------|-----------------|
| d              | 10,000          |
| D              | 22,000          |
| В              | 36,200          |
| B1             | 12,000          |
| B2             | 23,000          |
| F              | M10x1           |
| WEIGHT, KG     | 0,045           |
| MANUFACTURER   | <u>IKO</u>      |
| INTERCHANGE    |                 |
| ABC            | CF 10 BRM       |
| INA            | <u>KR 22 SK</u> |
| SKF            | <u>KR 22 SK</u> |
| McGill         | MCFR-22-B       |