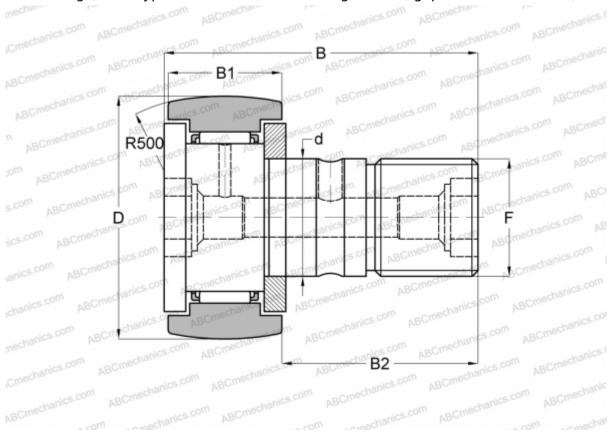

## CF 12 BR IKO

Cam followers

TYPE: Roller bearings, Stud type track rollers, With axial guidance, gap seals on both side, hex hole

## **Technical specification**

| DIMENSIONS, MM |                 |
|----------------|-----------------|
| d              | 12,000          |
| D              | 30,000          |
| В              | 40,200          |
| B1             | 14,000          |
| B2             | 25,000          |
| F              | M12x1.5         |
| WEIGHT, KG     | 0,095           |
| MANUFACTURER   | IKO             |
| INTERCHANGE    |                 |
| ABC            | <u>CF 12 BR</u> |
| INA            | KR 30 SK        |
| SKF            | KR 30 SK        |
| McGill         | MCFR-30-B       |