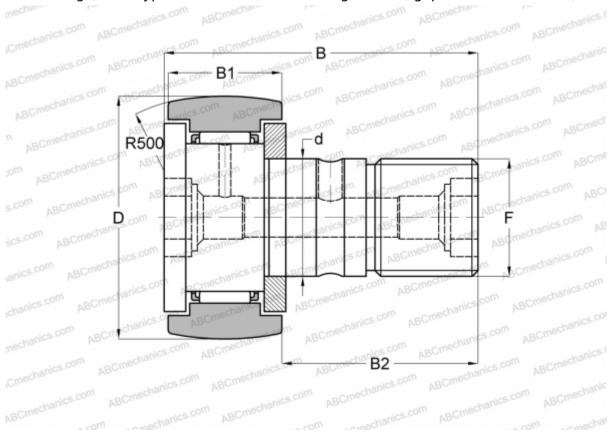

## KR 40 SK INA

Cam followers

TYPE: Roller bearings, Stud type track rollers, With axial guidance, gap seals on both side, hex hole

## **Technical specification**

| D | IM | EN | ISI | 10 | ٧S, | ММ |
|---|----|----|-----|----|-----|----|
|---|----|----|-----|----|-----|----|

| •            |                 |  |  |  |  |
|--------------|-----------------|--|--|--|--|
| d            | 18,000          |  |  |  |  |
| D            | 40,000          |  |  |  |  |
| В            | 58,100          |  |  |  |  |
| B1           | 20,000          |  |  |  |  |
| B2           | 36,500          |  |  |  |  |
| F            | M18x1.5         |  |  |  |  |
| WEIGHT, KG   | 0,250           |  |  |  |  |
| MANUFACTURER | INA             |  |  |  |  |
| INTERCHANGE  |                 |  |  |  |  |
| ABC          | <u>CF 18 BR</u> |  |  |  |  |
| IKO          | <u>CF 18 BR</u> |  |  |  |  |
| SKF          | KR 40 SK        |  |  |  |  |
| McGill       | MCFR-40-B       |  |  |  |  |