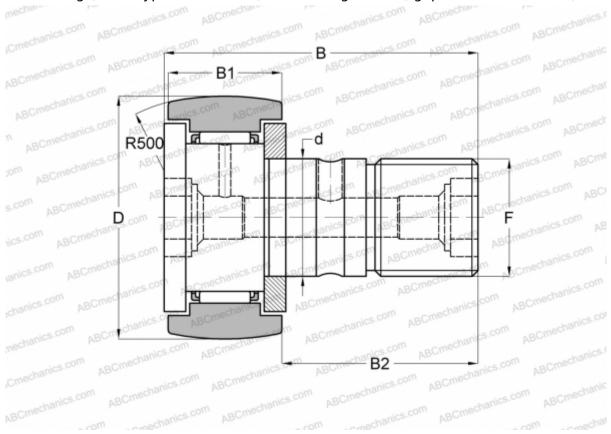

## CF 20 BR IKO

Cam followers

TYPE: Roller bearings, Stud type track rollers, With axial guidance, gap seals on both side, hex hole

## **Technical specification**

| DIMENSIONS, MM |                 |
|----------------|-----------------|
| d              | 20,000          |
| D              | 52,000          |
| В              | 66,100          |
| B1             | 24,000          |
| B2             | 40,500          |
| F              | M20x1.5         |
| WEIGHT, KG     | 0,460           |
| MANUFACTURER   | <u>IKO</u>      |
| INTERCHANGE    |                 |
| ABC            | <u>CF 20 BR</u> |
| INA            | KR 52 SK        |
| SKF            | KR 52 SK        |
| McGill         | MCFR-52-B       |